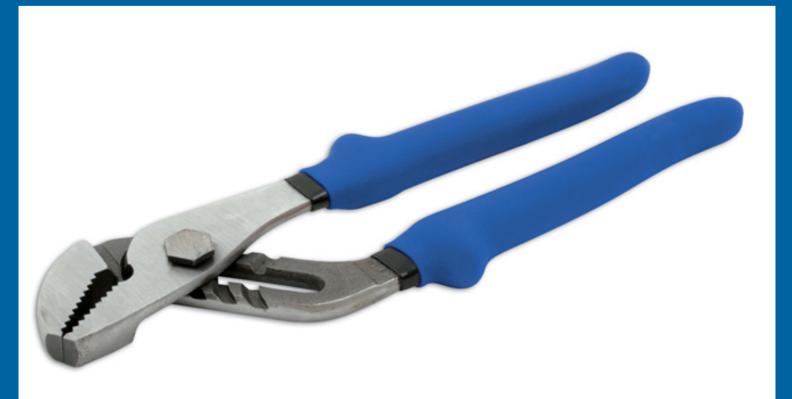

## LASER®

Large water pump pliers, 400mm long, with a quick adjust ratchet mechanism that adjusts from 0-82mm. A good quality set manufactured from chromed nickel steel with soft dipped handle grips. The pliers are designed to hold pipes and fixings and apply torque, with serrated jaws shaped to grip round or flat stock making them ideal for a wide range of maintenance and plumbing jobs, also available in a standard size, please see Part No. 4820 (250mm).

## **Additional Information**

- Length: 400mm.
- Range: 0 82mm.
- · Adjustable serrated jaws.
- · Dipped, soft handle grips.
- Smaller size available 250mm long, please see Laser Part No. 4820.

http://lasertools.co.uk/product/4821